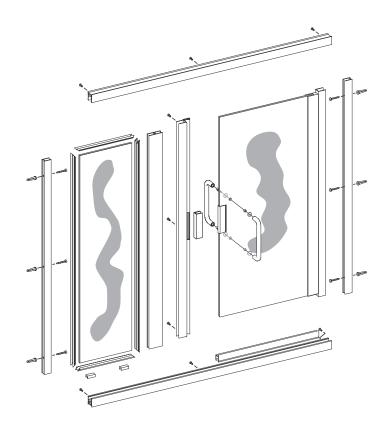

# 391CV - Door/Panel

StikStall Unit - 1/4" Door Glass







## **Glass Size**

Door opening width as determined

390 - Door glass height = Unit ht. - 5
Door glass width = Door Opening - 3/8

390C - Door glass height = Unit ht. - 3 5/8 Door glass width = Door Opening - 1 3/16

390CV - Door glass height = Unit ht. - 3 1/8
Door glass width = Door Opening - 1 3/16

390D - Door glass height = Unit ht. - 3 1/8
Door glass width = Door Opening - 1/2

Panel glass width = Unit width - door opening width - 2 3/4 Panel glass ht. = Unit ht. - 1

## **Standard Door Openings**

390 - 24 3/4" and 28 3/4" at 68 1/2" Unit Height 24 3/4" and 30 3/4" at 72" Unit Height 24 3/8" and 28 3/8" at 76" Unit Height

390C - 25" and 30" at 68 1/2" Unit Height 25" and 30" at 72" Unit Height 25" and 30" at 76" Unit Height

390CV - 25 3/16" and 29 3/16" at 68 1/2" Unit Height 25